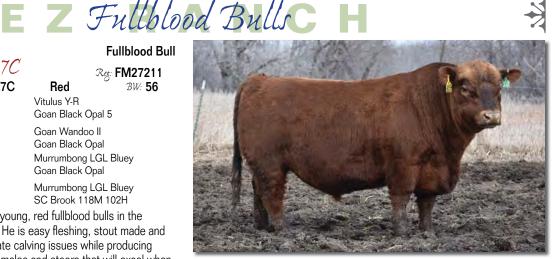

Commander K162

Brambletye W332

TNT Victoria 002M

Brambletye Felicity J167

Brambletye Arunta L013

Re: FM27211 Red BW: 56 Vitulus Y-R Goan Black Opal 5 Goan Wandoo II

Goan Black Opal Murrumbong LGL Bluey Goan Black Opal Murrumbong LGL Bluey

SC Brook 118M 102H

Lot 56

Lot 57

Lot 58

E Z Fultblood BullsC

Fullblood Bull

BW: 47

Reg: Pending