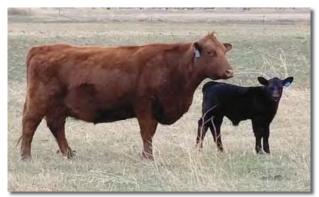

Lot 21

Lot 22

Tattoo: EZ103D BD: 4/3/16

Brambletye Utah EZ Sundance 010Y EZ AN X MA Dam Lady

EZ Silver Bullet 109M

EZ Roxie 101R EZ Miss Nevada 118L

#### Roxie is a powerful Sundance daughter and is out of one of the biggest bodied, stoutest made halfblood cows in our herd. Her dam consistently weans one of our biggest Moderator calves. She is due in July to EZ Doc 333A MM25776.