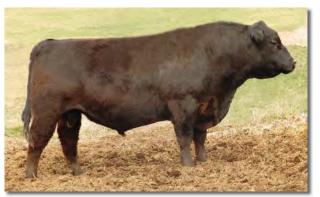

MRG Mojo 17Y

EZ Viva 142W

EZ Lisbon 29L

EZ SA X AN Dam S32

EZ Momentum 117B

EZ Laura 115Z

EZ Teton 322A

EZ Penny 103A

EZ Titan 7T

SLA Blackbird Freda 417

**EZ Simmental Bull** 

EZ Penny 128K

### E Moderator Heifers

**Open Halflood Heifer** 

Open 5/8 Heifer

BW: 53

Ref: MF36556

Re: MF36526 Black BW: 69 EZ Lisbon 29L EZ Lady Luck 51N Brambletve Utah Angus Cow

Quartermaster Q117 Salers Cow

Black

EZ Lisbon 29L

EZ Lady Luck 51N

Brambletye Utah

Brambletye Utah

EZ AN X MA Dam Lady

Angus Cow Brambletye Utah

Angus Cow

Black

Tenley is moderate framed and feminine, easy fleshing and made right. This genetic combination is unique and should continue to produce exceptional offspring. Her dam sells as Lot 25.

Tattoo: EZ187E

Tattoo: EZ512E

EZ Titan 7T EZ Teton 322A SLA Blackbird Freda 417

EZ Sundance 010Y EZ Cassidy 118C SLA Blackbird Freda 417

This 5/8 heifer's 2-year-old dam comes from a great cow family. She did a super job on her first calf and traces back to the great foundation herdsire Utah.