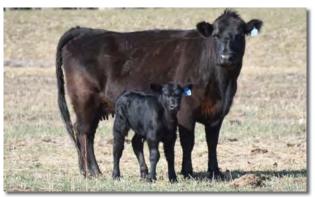

top MMI marbling score out of Wagyucross female. Her 5/8 heifer calf is a dandy.



Murrumbong LGL Bluey Marco 9W Bar J Miracle 7G9 2M42

### Y13 Salers X Angus

**Lot 34A:** Red halfblood heifer calf EZ116F born 4/12/18 sired by EZ Dynamite 101D XM14872. These young, red halfblood females are quickly establishing themselves as some of our best cows and here you get two for one, a 3-year-old cow and an outstanding red heifer calf at her side.



Lot 35A: Black 69% bull calf EZ511F born 4/17/18 sired by EZ Momentum 117B MM23323 BW: 54#. This young purebred 3-year-old is doing an outstanding job with her bull calf and no surprise – her maternal granddam was one of the early National Champion females in Denver and the heavy-milking Clout breeding produces outstanding calf raisers.



Lot 32



Lot 33



Despite no rain in May, June or July last year, our preg check in November was a phenomenal 97% pregnancy rate on 220 Aberdeen-influenced females, age 2 to 15. They really boost the bottom line.

### Halfblood Heifer Calf Pair

Red

Black

Beau Aaron M390

Goan Messmate P012

Glen Innes M343

Glen Innes E361 Nevada N060

TF Kikuhan Wagyu

AB Akita Wagyu

Trangie L004

Rg: Pending BW: 68

Goan Wandoo II Goan Black Opal Bar J Ponderosa 0K13 Bar J Miracle 7G9



Pick of the pen from the highly competitive National Western Stock Show. Named Grand Champion in the Pen of Three Spring Heifer Calves Division by judge PJ Budler who complimented their structural soundness and femininity and productivity potential. You could go blindfolded into this pen to choose and you wouldn't make a m