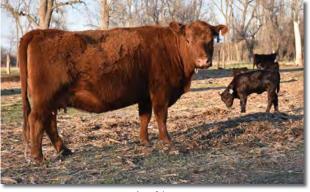

### **Bred Halfblood Cow**

Ref: MF32654 BW: 60

Black Nevada N060 Brambletye Bronwyn II Point Taken

EZ Sherman 24J Charolais Cow Nevada N060

Charolais Cow

EZ Roxie 101S

EZ Miss Nevada 118L

EZ Rocky 31R

### EZ Salers X Angus Dam M164

Here is a tremendous halfblood Titan daughter whose dam is a big, deep-bodied, powerful Salers x Angus cow. She will have a halfblood calf that could wean at the top of your herd. She is due for a halfblood calf in June.