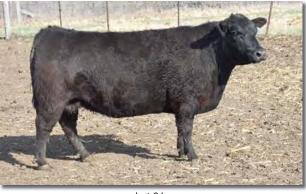

2/13

ALM Dakota Pride

EZ Miss Bosun's Mate 925J

to All In - should be a great one! She is safe in calf to All In, due September 1.

What a nice-made Sawyer daughter. She's a double 3/4 blood Moderator cow and safe in calf

EZ Sawyer 321A Miss Dakota Classic 008J

Union Pacific **EZ Miss Pacific 382M** 

Bred 3/4 Cow

BW: 63

Rg: MF32345

Nevada N060

Trangie L004

Angus Cow

Angus Cow

Brambletye Bosun's Mate

Athanlee Herman R007

Brambletye Tara IV Q111

Brambletye Bosun's Mate N066

**Bred Halfblood Cow** 

**Bred Halfblood Cow** 

Black

Bar J Brutus L150

Bar J Babe M227

ALM Payday 51H

ALM Vegas 01J

Brackengrae Beau Lad

Angus Cow

Ref: MF28945

BW: 50

Re: MF32085

Brambletye Transam LTL Vail Brambletye Transam Brambletye Fairwyn's Natesa

Page 10 | Effertz EZ Ranch

Belted





Lot 31

3/4 Cow and Heifer Calf

Reg: MF20400 BW: 60

Brambletye Perfection II H002

Charolais Cow

Nevada N060 Charolais Cow

Lot 32A: Black 5/8 heifer calf EZ501F born 4/3/18 sired by EZ Dynamite 101D MM32509 BW: 58#. Sassy is a powerful Gus daughter that calved early with a terrific and tough heifer calf who survived some cold early-April weather. Her dam is one of our biggest, stoutest made double-halfblood females. This is a great pair.

**Bred Halfblood Cow** Grassline Wonder Rocker 19Z Rg: MF20194 Tattoo: GJM19Z Black BD: 5/2/12 BW: 65 Ardrossan Neron Ardrossan Jamberoo Ardrossan Nardia GLT Wonder Boy W915 Angus Dam C715

Brambletye Ultra Beau EZ Olivia 15G

This double halfblood, young Moderator cow is a granddaughter of the great Australian sire Jamberoo and a daughter of the Ul