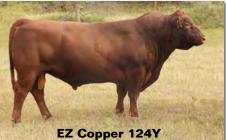

Bred Halfblood Heifer Rg: MF32679

3/4 Cow and Heifer Calf Ref: MF36075

BW: 70

Tan

₿₩: **74** 

Bar J Red Baron S63 EZ Copper 124Y EZ Miss Quartermaster 125L

Alta Legend BIL 132X **EZ Kacey 146Z** EZ AR X CH Dam 710

Another Copper daughter, a double halfblood tan Moderator with exceptional growth genetics. It will be exciting to see her outstanding All In calf this fall – this cross will work. She is safe in calf to All In, due October 1.

Lazy G Red Skye Alta Abigail BIL 32U

Bar J Red Baron S63 EZ Copper 124Y EZ Miss Quartermaster 125L

Bar J Red Baron S63 EZ Red Robin 130W EZ Miss Quartermaster 135L

Here's an excellent Copper daughter from the Lot 22 cow that consistently produces a superior calf because of her beautiful udder and excellent milk flow. Her dam is big bodied but moderate framed and easy fleshing.

–10 straws EZ Copper 124Y Red Halfblood Moderato Bull XM19117

Red bull with a little more gas in his tank – his calves will really go.

Page 22 | Effertz EZ Ranch

Lazy G Red Coral 4Y11