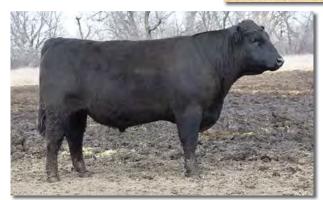

ALM Wrangler 44H

Ref: FF27130

Jackaroo MRG Rusty 16X SC Victoria S11 12J

Vitulus Winner **Vitulus Ambitious** 

Broken Arrow Moonlight

Vi is a powerful Rusty daughter out of the tremendous import cow, Vitulous Ambitious, whose sire, Vitulus Winner, is one of the biggest bodied, most powerfully made fullblood bulls in all of Australia. With extremely rare genetics on the bottom side, she produced a tremendous All Jacked Up heifer calf last year. She is due in September, Al bred to Fireproof FM14350 12/17/17 and safe to that date.