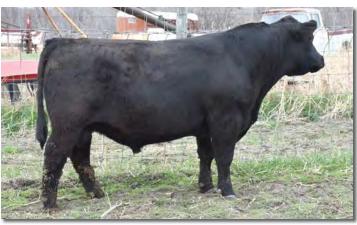

this forage-developed son of the great Commando 51X. His pedigree is unique and outcross to most of the currently popular Aberdeen bloodlines. His dam is a granddaughter of the great Beau Lad. Colonel is a good-looking bull.

Actual weight May 1: 1025#, Height: 45"

Fullblood Bull

Fullblood Bull

BW: 43

Re: FM35902

Black

Trangie H155

Trangie G001

Admiral J222

Trangie J290 Bar J Ponderosa oK13

Bar J Tina 8H3-0K48

Mugga Fidelity F338

Black

Trangie F069

Trangie F153 Brackengrae Beau Lad

LTL Dillon

Commander K162

Brambletye W332

TNT Victoria 002M

Brambletye Felicity J167

Brambletye Arunta L013

Re: FM27211 Red BW: 56 Vitulus Y-R Goan Black Opal 5 Goan Wandoo II

Goan Black Opal Murrumbong LGL Bluey Goan Black Opal Murrumbong LGL Bluey

SC Brook 118M 102H



Lot 56



Lot 57



Lot 58



E Z Fultblood BullsC

Fullblood Bull

BW: 47

Reg: Pending

Black

Ardrossan Neron

Kobblevale Chudleigh

Brambletye Bronwyn II M051

MCR Blue Flag

Binnowee Starr Nevada N060

Messmate P012

Black

Ardrossan Neron

Kobblevale Chudleigh

Brackengrae Beau Lad

Brambletye Agnes J306

The Glebe Curly Jen

MCR Blue Flag

Binnowee Starr

Trangie M476

EZ Buster 29D Tattoo: EZ29D BD: 4/22/16 MCR Opinionated

Bonanza's Boxcar 3Y Bonanza LLC Starr

Brambletye Utah EZ Alta 14Z EZ Olivia 15G

Mugga Esther E361 Buster is stacked for genetic superiority with Boxcar, Utah and Olivia 15G. He is a brother to EZ Hottie's Girl, last year's winningest heifer, and he should produce some exceptional females.

Actual weight May 1: 960#, Height: 44"



Lot 59



MCR Opinionated Bonanza's Boxcar 3Y B