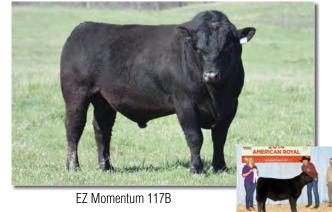

Angus

This powerful bull was named 2014 American Royal Reserve Champion Bull as a calf and is a son of the popular National Champion Mojo. His length, thickness and structural correctness are showing up in his calves and his first daughters look great. His dam is a long, big-bodied cow. Tested clean for TH and PHA.