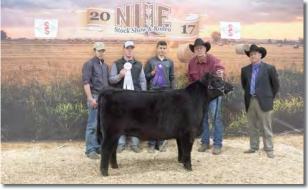

MCR Blue Flag

Binnowee Starr

Ref: MF35668

BW: 65

EZ All That Glitters, 2017 NILE Reserve Grand Champion Female

Lot 38

EZ Hottie's Girl 46D, the winningest heifer on the Aberdeen show circuit last year and paternal sister to Lot 39.