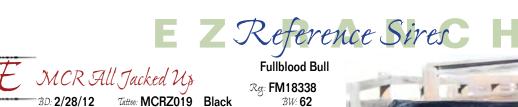

EZ Dynamite 101D

Baron's Red Lad 01Y

EZ Remington 27A

Tattoo: MCRZ019 Black BD: 2/28/12

Colombo Park Tannhauser

Jackaroo

Monte Allegro Zelma

Kobblevale Chudleigh **Kobblevale Surprise** Binnowee Starr

BW: 62 The Glebe Woodstock Avonsleigh Jewel Monte Allegro DaVinci Terrebonne Victoria Kobblevale Montague

Binnowee Crystal Binnowee Caesar Trangie L115

The powerful All Jacked up is the longest, stoutest made fullblood bull we have ever had on the ranch. He weighed 1900# coming off grass in the fall and stands 50.5" tall. He was athletic, incredibly structurally correct and good natured. His dam is the renowned Kobblevale Surprise. His daughters are great mothers and milk well while staying in great shape.