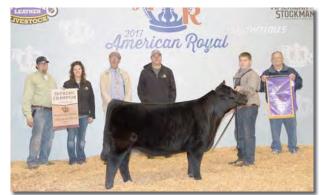

EZ All In 05C is one of the most completely well-balanced, nicest fronted, structurally correct fullblood herdsires that we've ever used. As 2016 National Junior Calf Champion he looked great. We used him that summer and he went on to win the American Royal in October - still looked great. He is pictured as a 2-year-old on pasture last summer after breeding for over a month in the most severe drought we've had in decades. He is sound, athletic and maintains his flesh and terrific conformation.