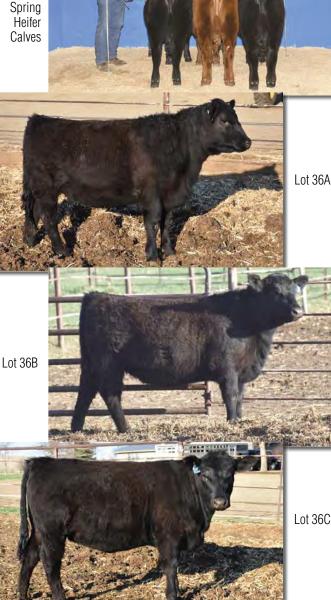

AB Akita Wagyu

Trangie L004

Rg: Pending BW: 68

Goan Wandoo II Goan Black Opal Bar J Ponderosa 0K13 Bar J Miracle 7G9

Pick of the pen from the highly competitive National Western Stock Show. Named Grand Champion in the Pen of Three Spring Heifer Calves Division by judge PJ Budler who complimented their structural soundness and femininity and productivity potential. You could go blindfolded into this pen to choose and you wouldn't make a mistake.

36A EZ Bodacions 141E

BD: 4/25/17 Tattoo: EZ141E

Jackaroo MCR All Jacked Up Kobblevale Surprise

Keys Rockstar 95X **Bodines Ms C524 Salers X Angus** DJF Miss 017X

36B EZ Summer 142E BD: **4/25/17** Tattoo: EZ142E

Brambletye Utah **EZ Sundance 010Y** EZ AN X MA Dam Lady

EZ King 130K EZ Miss King 123P EZ Ms Quartermaster 135K

36C EZ Suzzanah 143E BD: **4/26/17** Tattoo: EZ143E

Brambletye Utah EZ Sundance 010Y EZ AN X MA Dam Lady

Little Joe 305R **CRL Ms Chain A13** Commercial Dam

Brambletye Utah EZ Sundance 010Y EZ AN X MA Dam Lady

Alta Legend BIL 132X EZ Sugar Baby 105A EZ SA RA Dam 96Y

Page 12 | Effertz EZ Ranch

**Open Halflood Heifer** Re: MF35095 BW: 63 Black Colombo Park Tannhauser