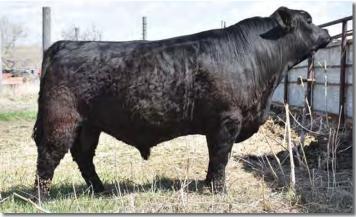

XL Election W958 102YY Simm X AN Miss XL W96E

Miss XLR532 Cody is a good-looking dude, stout, deep and attractive by the great Commando 51X and out of a SimAngus dam, excellent IMF, perfect

moderate birthweight. You'll like his calves from birth to maturity.