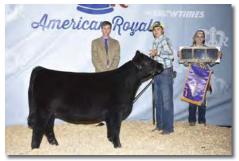

EZ All In 05C is one of the most completely well-balanced, nicest fronted, structurally correct fullblood herdsires that we've ever used. As 2016 National Junior Calf Champion he looked great. We used him that summer and he went on to win the American Royal in October - still looked great. He is pictured as a 2-year-old on pasture last summer after breeding for over a month in the most severe drought we've had in decades. He is sound, athletic and maintains his flesh and terrific conformation.