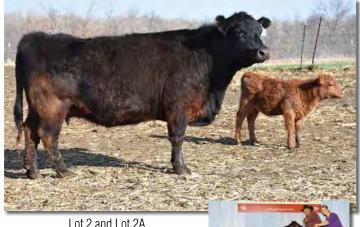

Lot 1 and her 2017 bull calf

Lot 2A: Red fullblood heifer calf EZ9F born 4/1/18 sired by Demolition FM21737 BW: 46# Phenotypically, this black red carrier Crimson 64U cow has always impressed astute cattlemen that have visited our ranch or saw her in the show ring. She was Reserve Grand Champion at the 2009 lowa State Fair and Grand Champion Cow/Calf Pair at the 2014 American Royal and her calves have always mimicked her great look. We own a red son in partnership with Tony Bowlin and she has a special red heifer calf at her side by the Houston Senior Champion. Co-owned with Hutch's Cattle.