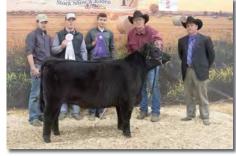

Bonanza's Boxcar 3Y BD: 2/4/11

Adrossan Neron MCR Opinionated MCR Blue Flag 53R

Kobblevale Chudleigh Y049 Bonanza LLC Starr

Binnowee Caesar M455 Binowee Starr S027 Trangie L115

Boxcar, the 2012 National Reserve Champion Bull has grown into a even more impressive herd bull. He is sound, athletic, virile and maintains tremendous body condition in heavy natural service. We've used him on fullblood and percentage females for five years and have yet to assist a birth. He sired the winningest show heifer in the breed in 2017. His calves are sound, balanced and well muscled.