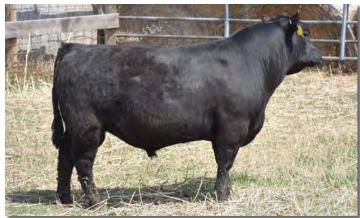

EZ Buster 29D Tattoo: EZ29D BD: 4/22/16 MCR Opinionated

Bonanza's Boxcar 3Y Bonanza LLC Starr

Brambletye Utah EZ Alta 14Z EZ Olivia 15G

Mugga Esther E361 Buster is stacked for genetic superiority with Boxcar, Utah and Olivia 15G. He is a brother to EZ Hottie's Girl, last year's winningest heifer, and he should produce some exceptional females.