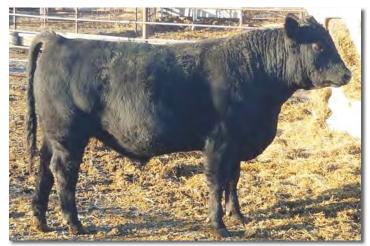

### Y11 Salers X Angus

EZ Commando 51X

Here is a bigger framed, long-bodied, halfblood Moderator bull from a big, long Salers x Angus cow. His sire, Commando 51X, might be the best sire group in the 2016 calf crop. They have length, attractiveness and performance. Caleb is one of our top carcass bulls with a 4.64 IMF, seconnd-high Moderator bull on a grass-forage diet.