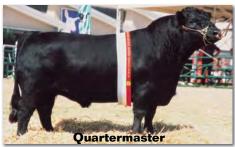

> ALM Dakota Pride 60J Miss Dakota Classic 001J Keys New Design 170R EZ Miss Quartermaster 125L

Union Pacific

EZ Miss Molly Brown 66J

Dynamite is a spectacular double halfblood Moderator out of one of our top young halfblood cows. He had an excellent ultrasound measurement with exceptional marbling and a big ribeye. His first calves are long bodied and classy, just like him.