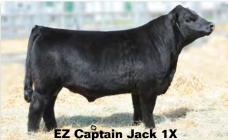

Lot 67

BD: 5/8/16

EZ Captain Jack 1X **HSR Taylor Made 7A** Bar J Show Me The Way X31

Keys New Design SA

**EZ Designer 103T** EZ Miss Quartermaster 140K Halfblood Bull

Halfblood Bull

Re: MM36860 ₿₩: **70** 

Ref: MM36859 ₿₩: **66** 

Jackaroo Brambletye St Louise S208 BPF Mercedes Benz 131U Bar J Nell 2M26 6S86 New Design AN Salers Cow Quartermaster Q117 Charolais Cow

Black

This well-muscled Taylor Made son is out of a powerful Moderator Plus cow. His sire was a National Division Champion and high-selling 3/4 bull at the National Sale. His pedigree traces to Captain Jack and Quartermaster, two of the most attractive bulls in the breed.