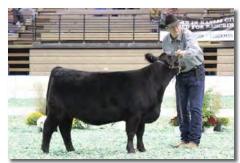

BW: 62 The Glebe Woodstock Avonsleigh Jewel Monte Allegro DaVinci Terrebonne Victoria Kobblevale Montague

Binnowee Crystal Binnowee Caesar Trangie L115

The powerful All Jacked up is the longest, stoutest made fullblood bull we have ever had on the ranch. He weighed 1900# coming off grass in the fall and stands 50.5" tall. He was athletic, incredibly structurally correct and good natured. His dam is the renowned Kobblevale Surprise. His daughters are great mothers and milk well while staying in great shape.