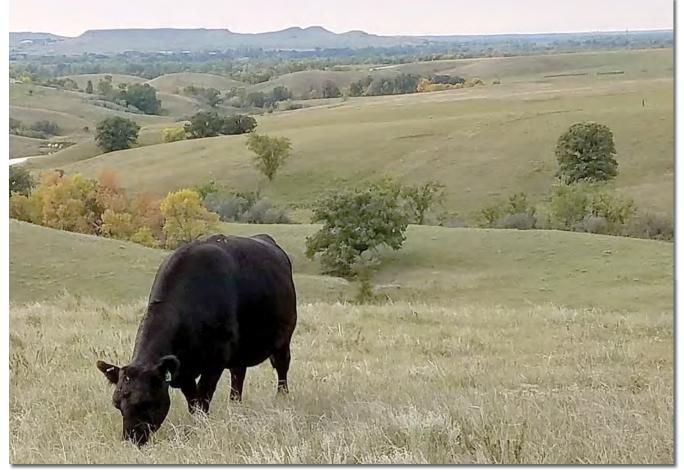

As the ad on page 23 says, "Change is hard – cashing bigger checks isn't." The cattle selling in this Focus on Efficiency Sale will help you moderate your cow size, increase the fleshing ability of your replacements and lower per-head maintenance costs.

The best recommendation you can give your commercial cattlemen friends is to use fullblood Aberdeen and Moderator bulls on their firstcalf heifers and eliminate all calving issues. Then, keep the Moderator – cross heifers as replacements to take 300 pounds off mature cow size, thereby increasing carrying capacity and increasing pounds of beef weaned per acre. The NDSU Dickinson Research Center has done it by 37% more weaning weight per acre out of Moderator-cross calves.

### Advantage to the Smaller Cows = \$19,362

Now is the time to add American Aberdeen genetics to your cow herd to increase efficiency and profitability.

- » Reduce mature cow size to a more profitable level
- » Reduce calving problems
- » Produce more ribeye per hundredweight
- » Increase marbling
- » Produce more gain per acre
- Increase percentage of cow weight weaned
- Increase pounds and value of beef raised per acre