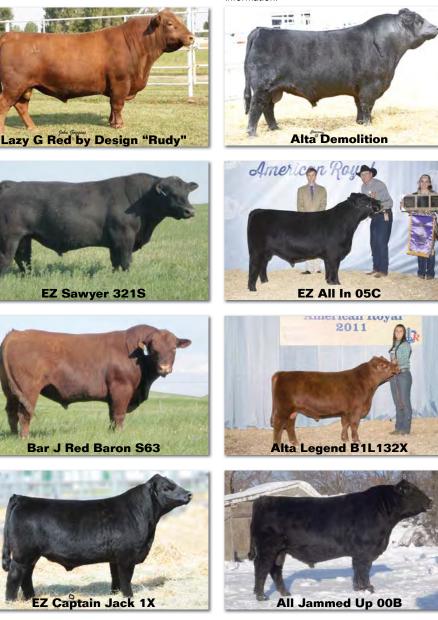

Angus

This powerful bull was named 2014 American Royal Reserve Champion Bull as a calf and is a son of the popular National Champion Mojo. His length, thickness and structural correctness are showing up in his calves and his first daughters look great. His dam is a long, big-bodied cow. Tested clean for TH and PHA.

BW: 62 The Glebe Woodstock Avonsleigh Jewel Monte Allegro DaVinci Terrebonne Victoria Kobblevale Montague

Binnowee Crystal Binnowee Caesar Trangie L115

The powerful All Jacked up is the longest, stoutest made fullblood bull we have ever had on the ranch. He weighed 1900# coming off grass in the fall and stands 50.5" tall. He was athletic, incredibly structurally correct and good natured. His dam is the renowned Kobblevale Surprise. His daughters are great mothers and milk well while staying in great shape.

EZ All In 05C is one of the most completely well-balanced, nicest fronted, structurally correct fullblood herdsires that we've ever used. As 2016 National Junior Calf Champion he looked great. We used him that summer and he went on to win the American Royal in October - still looked great. He is pictured as a 2-year-old on pasture last summer after breeding for over a month in the most severe drought we've had in decades. He is sound, athletic and maintains his flesh and terrific conformation.

Bonanza's Boxcar 3Y BD: 2/4/11

Adrossan Neron MCR Opinionated MCR Blue Flag 53R

Kobblevale Chudleigh Y049 Bonanza LLC Starr

Binnowee Caesar M455 Binowee Starr S027 Trangie L115

Boxcar, the 2012 National Reserve Champion Bull has grown into a even more impressive herd bull. He is sound, athletic, virile and maintains tremendous body condition in heavy natural service. We've used him on fullblood and percentage females for five years and have yet to assist a birth. He sired the winningest show heifer in the breed in 2017. His calves are sound, balanced and well muscled.

Lazy G Red by Design Lazy G Red Coral Lazy G Meadow

Red Lodge is one of the best-looking, young, red fullblood bulls in the breed, sired by the outcross Rob Roy. He is easy fleshing, stout made and extremely well muscled. He will eliminate calving issues while producing very well-muscled, low-maintenance females and steers that will excel when finished on grass. His semen sale potential is unlimited.

### **Breed-Leading Genetics**

75F 10 straws Bonanza's Boxcar Black Fullblood Bull FM15218

The look that sells ... and wins

75G 10 straws All Jammed Us Black Fullblood Bull FM25991

All Jacked Up x Jamberoo – power on power breeds true.

75H 10 straws Alta Demolition Black Red Gene Fullblood Bull FM21737

Black or red, they'll have the look.

75J 10 straws EZ Sundance 010Y

Black Red Gene Halfblood Moderator Bull MM21036 Sire of the National Champion Pen of Moderator heifer calves, long, thick, easy calving.