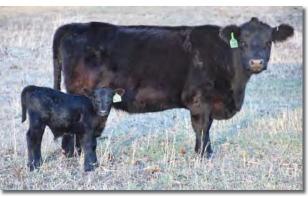

Lot 11

BCC Doc Holiday 04P

J & K Doctor Love 19X ALM Fidelity 65J

Fairwyn's Torrey 701T **DLT Roxie 2X** 

Double D Sagebrush

Lot 7A: Black fullblood bull calf EZ36F born 4/21/18 sired by EZ All In FM27123 BW: 44#. This long-sided, young, productive female is sired by one of Doc Holliday's greatest sons, Doctor Love, whose dam was our great Fidelity 65J, a full sister to the National Champion Fantasia 20J. She has a herdsire at side by All In.