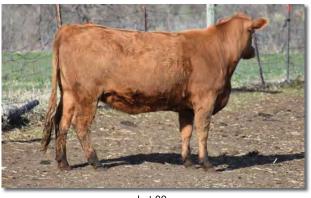

o had our top MMI marbling score out of Wagyucross female. Her 5/8 heifer calf is a dandy.



Murrumbong LGL Bluey Marco 9W Bar J Miracle 7G9 2M42

### Y13 Salers X Angus

**Lot 34A:** Red halfblood heifer calf EZ116F born 4/12/18 sired by EZ Dynamite 101D XM14872. These young, red halfblood females are quickly establishing themselves as some of our best cows and here you get two for one, a 3-year-old cow and an outstanding red heifer calf at her side.



Lot 35A: Black 69% bull calf EZ511F born 4/17/18 sired by EZ Momentum 117B MM23323 BW: 54#. This young purebred 3-year-old is doing an outstanding job with her bull calf and no surprise – her maternal granddam was one of the early National Champion females in Denver and the heavy-milking Clout breeding produces outstanding calf raisers.



Lot 32



Lot 33



Despite no rain in May, June or July last year, our preg check in November was a phenomenal 97% pregnancy rate on 220 Aberdeen-influenced females, age 2 to 15. They really boost the bottom line.

### Halfblood Heifer Calf Pair

Red

Black

Beau Aaron M390

Goan Messmate P012

Glen Innes M343

Glen Innes E361 Nevada N060

TF Kikuhan Wagyu

AB Akita Wagyu

Trangie L004

Rg: Pending BW: 68

Goan Wandoo II Goan Black Opal Bar J Ponderosa 0K13 Bar J Miracle 7G9



Pick of the pen from the highly competitive National Western Stock Show. Named Grand Champion in the Pen of Three Spring Heifer Calves Division by judge PJ Budler who complimented their structural soundness and femininity and productivity potential. You could go blindfolded into this pen to choose and you wouldn'