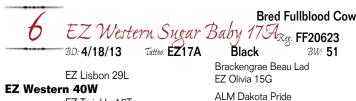

Sugar Baby is a sweet, young, feminine fullblood female whose pedigree is stacked with superior carcass genetics and superior longevity. The Western sired cattle have consistently been our top quality carcasses with tremendous ribeyes. The Tayla cow family is noted for structural

correctness, consistency and productivity with tremendous earning power.

She is due for a fullblood calf in May by EZ All In 05C FM27123.

EZ Twinkle 16T

EZ Reno 18R EZ Sugar 32W ALM Tayla 38J Brenton's Best "Bruiser" SC Tootside 122M 102H ITI Dillon