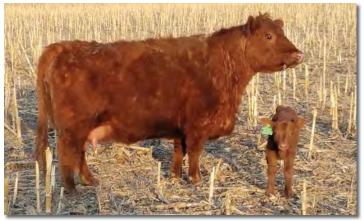

As the ad on page 23 says, "Change is hard – cashing bigger checks isn't." The cattle selling in this Focus on Efficiency Sale will help you moderate your cow size, increase the fleshing ability of your replacements and lower per-head maintenance costs.

The best recommendation you can give your commercial cattlemen friends is to use fullblood Aberdeen and Moderator bulls on their firstcalf heifers and eliminate all calving issues. Then, keep the Moderator – cross heifers as replacements to take 300 pounds off mature cow size, thereby increasing carrying capacity and increasing pounds of beef weaned per acre. The NDSU Dickinson Research Center has done it by 37% more weaning weight per acre out of Moderator-cross calves.

### Advantage to the Smaller Cows = \$19,362

Now is the time to add American Aberdeen genetics to your cow herd to increase efficiency and profitability.

- » Reduce mature cow size to a more profitable level
- » Reduce calving problems
- » Produce more ribeye per hundredweight
- » Increase marbling
- » Produce more gain per acre
- Increase percentage of cow weight weaned
- Increase pounds and value of beef raised per acre