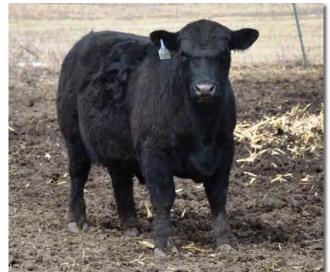

This big, long-framed Moderator bull is a halfblood son of the 2006 National Champion EZ Maggie 33P and the proven, exceptional Simmental herdsire, CNS Dream On, whose progeny have topped Simmental and Club Calf sales throughout the U.S. for the past decade. He is long, thick, attractive and has a 65# BW.