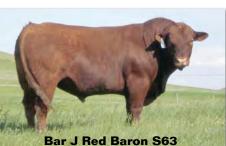

Angus Cow Midshipman M206

Halfblood Cow and Heifer Calf EZ Foxy 108A BD: 3/20/13 Tattoo: EZ108Z

Bar J Red Baron S63 EZ Red Foz 123X EZ Miss Quartermaster 125L

ALM Dakota Pride **EZ Miss Pride 312S** Miss Dakota Classic 013J

Bar J Redbone 01P **Bar J Red Baron S63** 

Champion Valley Nitro EZ Nellie U017

Bar J Patty 9071

Effertz Angus Dam 17

This young black red gene carrier halfblood is sired by the long-bodied Bar J Red Baron and is due around sale time for a tremendous Moderator halfblood calf.