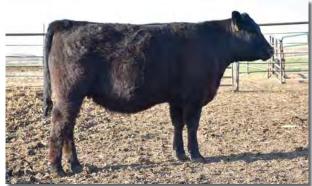

MCR Blue Flag

Binnowee Starr

Ref: MF35668

BW: 65

EZ All That Glitters, 2017 NILE Reserve Grand Champion Female

Lot 38

EZ Hottie's Girl 46D, the winningest heifer on the Aberdeen show circuit last year and paternal sister to Lot 39.