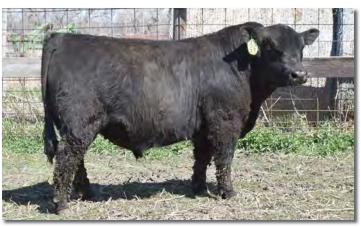

h rate on this forage-developed son of the great Commando 51X. His pedigree is unique and outcross to most of the currently popular Aberdeen bloodlines. His dam is a granddaughter of the great Beau Lad. Colonel is a good-looking bull.

Actual weight May 1: 1025#, Height: 45"

Fullblood Bull

Fullblood Bull

BW: 43

Re: FM35902

Black

Trangie H155

Trangie G001

Admiral J222

Trangie J290 Bar J Ponderosa oK13

Bar J Tina 8H3-0K48

Mugga Fidelity F338

Black

Trangie F069

Trangie F153 Brackengrae Beau Lad

LTL Dillon

Commander K162

Brambletye W332

TNT Victoria 002M

Brambletye Felicity J167

Brambletye Arunta L013

Re: FM27211 Red BW: 56 Vitulus Y-R Goan Black Opal 5 Goan Wandoo II

Goan Black Opal Murrumbong LGL Bluey Goan Black Opal Murrumbong LGL Bluey

SC Brook 118M 102H



Lot 56



Lot 57



Lot 58



E Z Fultblood BullsC

Fullblood Bull

BW: 47

Reg: Pending

Black

Ardrossan Neron

Kobblevale Chudleigh

Brambletye Bronwyn II M051

MCR Blue Flag

Binnowee Starr Nevada N060

Messmate P012

Black

Ardrossan Neron

Kobblevale Chudleigh

Brackengrae Beau Lad

Brambletye Agnes J306

The Glebe Curly Jen

MCR Blue Flag

Binnowee Starr

Trangie M476

EZ Buster 29D Tattoo: EZ29D BD: 4/22/16 MCR Opinionated

Bonanza's Boxcar 3Y Bonanza LLC Starr

Brambletye Utah EZ Alta 14Z EZ Olivia 15G

Mugga Esther E361 Buster is stacked for genetic superiority with Boxcar, Utah and Olivia 15G. He is a brother to EZ Hottie's Girl, last year's winningest heifer, and he should produce some exceptional females.

Actual weight May 1: 960#, Height: 44"



Lot 59



MCR Opinionated Bonanza's B