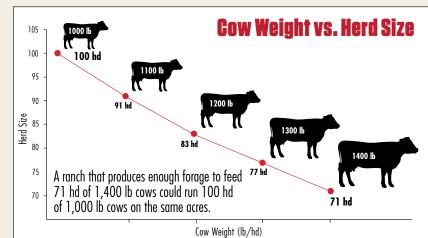

# Change is hard... Cashing bigger checks isn't.

### **Value of Calves Sold**

100 hd 500 lb steer calves @ \$1.658/lb = \$82,900 Total pounds sold = 50,000 71 hd 583 lb steer calves @ \$1.535/lb = \$63,538 Total pounds sold = 41,393

### Advantage to the Smaller Cows = \$19,362

Now is the time to add American Aberdeen genetics to your cow herd to increase efficiency and profitability.

- » Reduce mature cow size to a more profitable level
- » Reduce calving problems
- » Produce more ribeye per hundredweight
- » Increase marbling
- » Produce more gain per acre
- Increase percentage of cow weight weaned
- Increase pounds and value of beef raised per acre