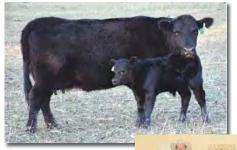

Sugar Baby is a sweet, young, feminine fullblood female whose pedigree is stacked with superior carcass genetics and superior longevity. The Western sired cattle have consistently been our top quality carcasses with tremendous ribeyes. The Tayla cow family is noted for structural

correctness, consistency and productivity with tremendous earning power.

She is due for a fullblood calf in May by EZ All In 05C FM27123.

EZ Twinkle 16T

EZ Reno 18R EZ Sugar 32W ALM Tayla 38J Brenton's Best "Bruiser" SC Tootside 122M 102H ITI Dillon