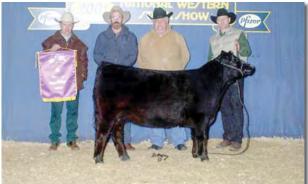

This has been another special year for our customers. A heifer we bred, EZ Hottie's Girl 46D, was the winningest heifer in America and topped the 2018 National Sale in Denver at \$22,000 for Dalton Bane in Illinois.

We are offering maybe the best set of Moderator and fullblood Aberdeen bulls we've ever had in our sale. They are ultrasound evaluated for carcass traits, semen tested and ready to breed cows or heifers. We are also offering a great set of fullblood females and some tremendous Moderators, including the pick of our National Champion Pen of Moderator Heifer Calves.