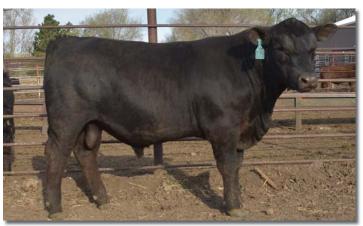

Upheaded and attractive, this Luke son could carry the red gene. He is out of a top Thomas Ranch first calf registered Angus heifer by Styles Cashed In 58. They have "the look".

Lot 40

Bonanza's Prince 2Y

Styles Cashed In 58

TR Ms Katinka 0754X

EZ Twinkle 2T

TR Ms Katrinkas Style 6167D

EZ Pilot 23A

Re: AM39707 Black BW: 68

Aberdeen Plus Bull

BW: 66

MCR Opinionated ALM Suzie 050K

> Brackengrae Beau Lad Brambletye W332 Barstow Cash Styles Pride P302 HA Image Maker 0415 TR Ms Katinka 3208N

What a great Pilot son out of the registered Angus Styles Cashed In daughter. He is clean, correct, long bodied and should calve like a dream and put out some very nice calves.

Lot 41

Effertz EZ Ranch | Page 17

Lot 42

Bonanza's Prince 2Y

EZ Pilot 23A EZ Twinkle 2T

you really should.

TR Validate A3005 **TR Ms Futura 6131D** TR Ms Futura 4021B

Franklin has style, balance, calving ease and tremendous composition all wrapped up in a structurally sound, attractive package. Dandy Aberdeen Plus bull here!