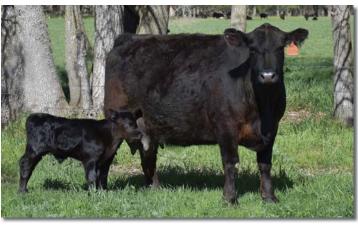

Brackengrae Beau Lad EZ Lisbon 29L EZ Olivia 15G

ALM Dakota Pride 60J EZ Miss Pride 126R

Miss Sawyer 9320H Wagyu

Lot 23A: Red heifer calf EZ510G born 5/3/19 BW: 50# sired by EZ Cooper 165D MM35651. Libby is a black 3/4 blood cow that carries the red gene. Her red 5/8 heifer calf by Cooper will make a dandy replacement or a fancy summer show heifer calf.