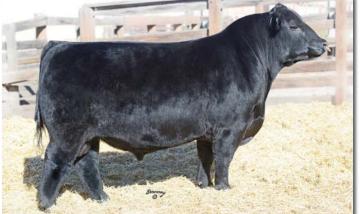

All Jacked Up is the most consistent sire we have ever used. He is out of the renowned Kobblevale Surprise and by the Australian champion Jackaroo. He contributes growth, length and muscle to his very attractive calves and they come easy. His daughters have been in production for three years – they milk very well and have good udders. His calves excel in the show ring but are also very practical cattle to have around the ranch. We have 20 daughters retained in the herd and are using four sons as herd bulls.

MCR All Jacked Up Z019

EZ All In 05C Tattoo: EZ05C BD: 3/21/15

Yarra Ranges Jackaroo

MCR All Jacked Up Kobblevale Surprise

TL Julius ILC Diamond Jules CJN Miss Crystal 844