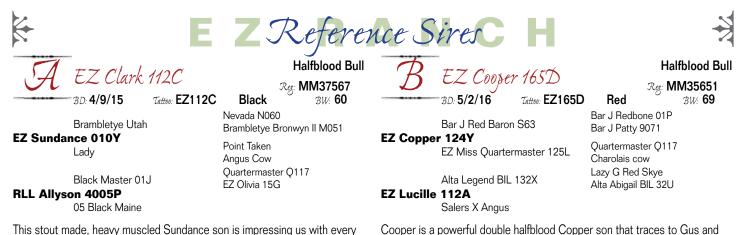

This stout made, heavy muscled Sundance son is impressing us with every calf. They are thick, vigorous at birth and look like the are going to have some excellent performance coupled with traffic stopping eye appeal. He is out of a tremendous Black Master daughter who won her division in Denver. This is his first calf crop.

This powerful bull was the 2014 American Royal Reserve Champion as a calf and is a son of the popular National Champion Mojo. His length, thickness and structural correctness show up in his calves. His dam is a long, big bodied cow. Tested clean for TH and PHA.

the \$17,000 Legend. He incorporates one of our strongest red cow families

into his calves. This is his first calf crop.

EZ Momentum 117B

Adrossan Neron

MCR Opinionated MCR Blue Flag 53R

Kobblevale Chudleigh Y049 Bonanza LLC Starr Binowee Starr S027 Fullblood Bull Rg: FM15218