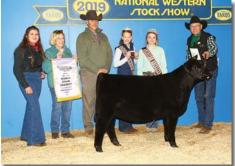

# Neil & Jan Effertz & Family

17350 Hwy 1804 N. Bismarck, ND 58503 701-223-5202 701-471-0153 Cell

www.effertzezranch.com effertz@bektel.com

EZ Tenille 42F 2019 National Reserve Champion Female She is a full sister to EZ Finesse 04F, lot 44.

EZ Lacey 55T

MCR Making Money

EZ All Dolled Up, full sib to the lot 32 embryos

EZ Tenille 42F. 2019 National Reserve Grand Champion

EZ Cherry Bomb 116F, member of the 2019 National Reserve Champion Pen of Heifers