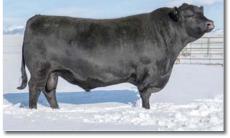

This is a picture of an efficient cowherd. It was taken at our ranch in February a couple of years ago when it was 5 degrees and the windchill was about 20 below. As you can see, our American Aberdeen cows are in good shape and are content. The cows were still out picking on a stubble field. We supplemented them with about 12#/head/day of hay, roughly 50% less than the hay other North Dakota cattle operations feed throughout the winter months. This cowherd has allowed us to do MORE WITH LESS.