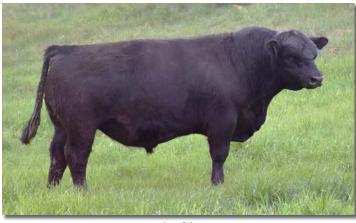

Lot 36

37 EZ Express 41E BD: 6/12/17 Tattoo: EZ41E

EZ Titan 7T **EZ Remington 27A** Miss Panmure L357

EZ Update 16U **DDR Prairie Breeze 1Z** EZ Prairie Rose 12N

EZ Express 41E by Remington, a brother to EZ Maggie 33P, is a real herdsire prospect. His dam is one of the biggest bodied, powerful fullblood cows in the herd. So deep, so stout, so uniquely well bred!