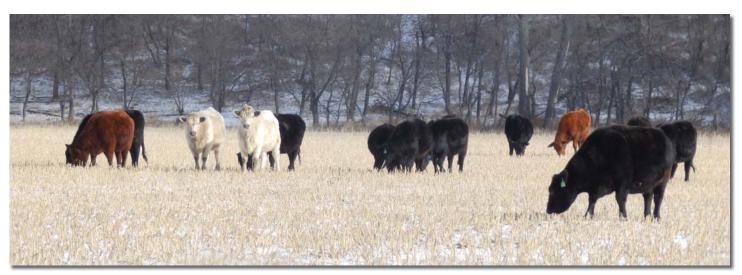

This is a picture of an efficient cowherd. It was taken at our ranch in February a couple of years ago when it was 5 degrees and the windchill was about 20 below. As you can see, our American Aberdeen cows are in good shape and are content. The cows were still out picking on a stubble field. We supplemented them with about 12#/head/day of hay, roughly 50% less than the hay other North Dakota cattle operations feed throughout the winter months. This cowherd has allowed us to do MORE WITH LESS.