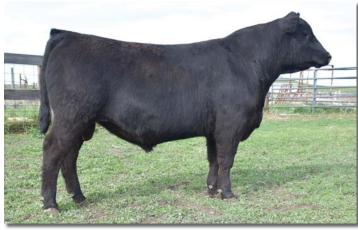

Upheaded and attractive, this Luke son could carry the red gene. He is out of a top Thomas Ranch first calf registered Angus heifer by Styles Cashed In 58. They have "the look".

Lot 40

Bonanza's Prince 2Y

Styles Cashed In 58

TR Ms Katinka 0754X

EZ Twinkle 2T

TR Ms Katrinkas Style 6167D

EZ Pilot 23A

Re: AM39707 Black BW: 68

Aberdeen Plus Bull

BW: 66

MCR Opinionated ALM Suzie 050K

> Brackengrae Beau Lad Brambletye W332 Barstow Cash Styles Pride P302 HA Image Maker 0415 TR Ms Katinka 3208N

What a great Pilot son out of the registered Angus Styles Cashed In daughter. He is clean, correct, long bodied and should calve like a dream and put out some very nice calves.