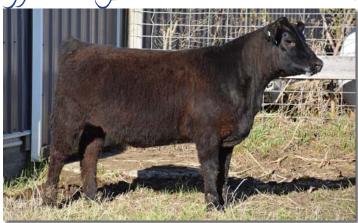

Trangie C124 Trangie F026 Trangie Y189 Yarra Ranges Jackaroo SC Victoria S11 12J Vitulus Winner Broken Arrow Moonlight

Wow, what a Quartermaster daughter, wide based, easy fleshing and built like a rock! Her sire, the Australian National Champion, was the first Aberdeen bull imported directly to the US. Her dam is an own daughter of the \$27,500 Rusty that won the Houston Stock Show.

Lot 13

top foundation cow Olivia 15G, the dam of Lisbon. Rare genetics.

MCR All Jacked Up EZ All In 05C ILC Diamond Jules

Vitulus Yes Yes Yes DJR's Yes I'm Classy 241T Bar J Miracle 7G9 2M42

This spectacular fall fullblood baby is another All In 05C (National Calf Champion) daughter out of a donor cow that was the Reserve National Champion Female in 2009. She's square hipped and super stylish.