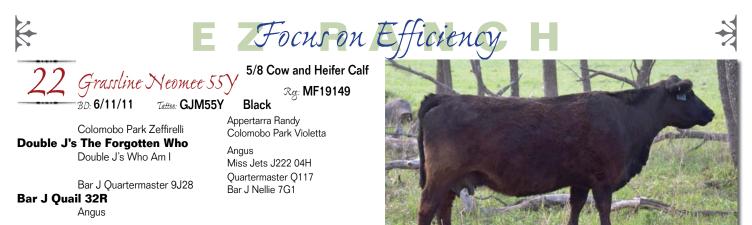

Red heifer calf EZ126G born 4/30/19 BW: 50# sired by EZ Cooper 165D MM35651. Luisa is a very well made, moderate, super efficient 5/8 Luke daughter that obviously carries the red gene. Her red heifer calf by Cooper is getting it done. Her dam is out of a National Champion Female, EZ Penny 128K.





This is a picture of an efficient cowherd. It was taken at our ranch in February a couple of years ago when it was 5 degrees and the windchill was about 20 below. As you can see, our American Aberdeen cows are in good shape and are content. The cows were still out picking on a stubble field. We supplemented them with about 12#/head/day of hay, roughly 50% less than the hay other North Dakota cattle operations feed throughout the winter months. This cowherd has allowed us to do MORE WITH LESS.



Lot 22A: Black heifer calf EZ119G born 4/25/19 BW: 60# sired by EZ Clark 112C MM37567. An exceptional double halfblood show heifer prospect comes at the side of this top producing cow. Her calves are always at the top of the herd and this Clark daughter might just be her top calf yet.





Brackengrae Beau Lad EZ Lisbon 29L EZ Olivia 15G

ALM Dakota Pride 60J EZ Miss Pride 126R

Miss Sawyer 9320H Wagyu

Lot 23A: Red heifer calf EZ510G born 5/3/19 BW: 50# sired by EZ Cooper 165D MM35651. Libby is a black 3/4 blood cow that carries the red gene. Her red 5/8 heifer calf by Cooper will make a dandy replacement or a fancy summer show heifer calf.





Halfblood Heifer Calf Pair Rg: XF10200

Athanlee Herman R007

Brambletye Angus J306

Brambletye Bronwyn II M051

Admiral J222

3/4 Cow and Heif