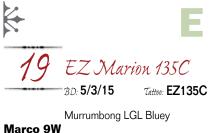

the \$17,000 Legend. He incorporates one of our strongest red cow families

into his calves. This is his first calf crop.

EZ Momentum 117B

Adrossan Neron

MCR Opinionated MCR Blue Flag 53R

Kobblevale Chudleigh Y049 Bonanza LLC Starr Binowee Starr S027 Fullblood Bull Rg: FM15218

Black Broken Arrow Nero Ardrossan Delvene EZ Railway 05N EZ Tinkerbell 27L Kobblevale Montague W019 Binnowee Crystal Q068 Binnowee Caesar M455 Trangie L115

Boxcar, the 2012 National Reserve Champion Bull has grown into an even more impressive herd bull. He is sound, athletic and maintains tremendous body condition in heavy natural service. We've used him on fullblood and percentage females for six years and have yet to assist a birth. He sired the winningest show heifer in the breed in 2017. His calves are sound, balanced and well muscled.