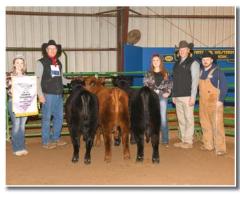

2019 National Reserve Champion Pen of Moderator Heifers

Abbey and Matt welcomed Sloan Marie last summer. When she isn't playing with big sister Cora, she likes to teach Grandpa Neil how to make funny faces.