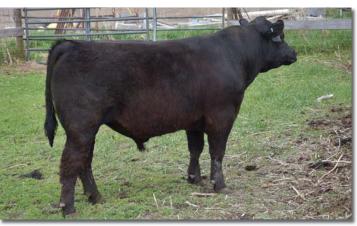

Lot 36

37 EZ Express 41E BD: 6/12/17 Tattoo: EZ41E

EZ Titan 7T **EZ Remington 27A** Miss Panmure L357

EZ Update 16U **DDR Prairie Breeze 1Z** EZ Prairie Rose 12N

EZ Express 41E by Remington, a brother to EZ Maggie 33P, is a real herdsire prospect. His dam is one of the biggest bodied, powerful fullblood cows in the herd. So deep, so stout, so uniquely well bred!

Lot 37

SLA Blackbird Freda 417P

EZ Sundance 010Y

EZ Pepperjack 325X

EZ Titan 7T

EZ Teton 322A

EZ Poppy 508C

Moderator Bull Reg: MM39695 BW: 64