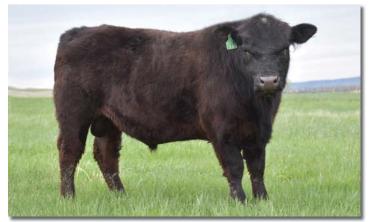

Brambletye Perfection VI Q112

Ranger is a carcass trait leader by pedigree and a show bull by his handsome good looks. He puts it all together and should breed incredibly true as he is strategically linebred to the great cow L357. Retaining 1/4 semen interest.