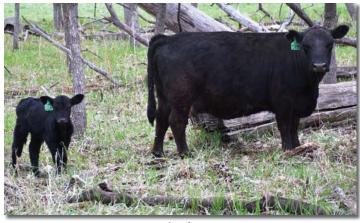

This is a picture of an efficient cowherd. It was taken at our ranch in February a couple of years ago when it was 5 degrees and the windchill was about 20 below. As you can see, our American Aberdeen cows are in good shape and are content. The cows were still out picking on a stubble field. We supplemented them with about 12#/head/day of hay, roughly 50% less than the hay other North Dakota cattle operations feed throughout the winter months. This cowherd has allowed us to do MORE WITH LESS.