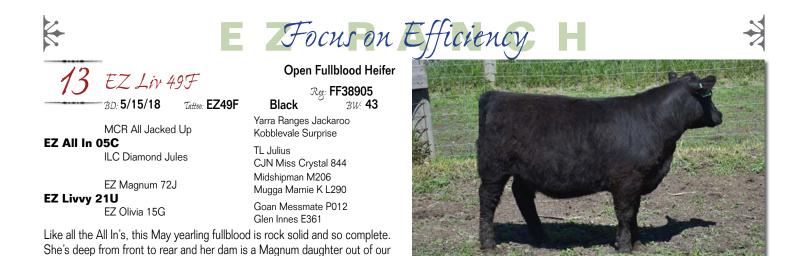

# E Focus on Efficiency

**Open Fullblood Heifer** Reg: FF39712

Black

Binnowee Starr Brackengrae Beau Lad

EZ Olivia 15G

Colombo Park Tannhauser

Monte Allegro Zelma

Kobblevale Chudleigh

Brambletye Arunta L013

Mugga Fidelity F338

₿₩: **48** 

Yarra Ranges Jackaroo MCR All Jacked Up Kobblevale Surprise

EZ Lisbon 29L EZ Jasmine 23U EZ Fantasia 20J

A glorious January daughter of All Jacked Up whose dam is an incredible donor and a maternal sister to the renowned EZ Cinderella. She is one of the best fullblood heifers we've ever raised.