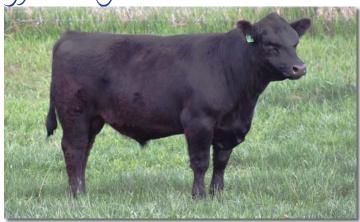

Lot 36

37 EZ Express 41E BD: 6/12/17 Tattoo: EZ41E

EZ Titan 7T **EZ Remington 27A** Miss Panmure L357

EZ Update 16U **DDR Prairie Breeze 1Z** EZ Prairie Rose 12N

EZ Express 41E by Remington, a brother to EZ Maggie 33P, is a real herdsire prospect. His dam is one of the biggest bodied, powerful fullblood cows in the herd. So deep, so stout, so uniquely well bred!

Lot 37

SLA Blackbird Freda 417P

EZ Sundance 010Y

EZ Pepperjack 325X

EZ Titan 7T

EZ Teton 322A

EZ Poppy 508C

Moderator Bull Reg: MM39695 BW: 64