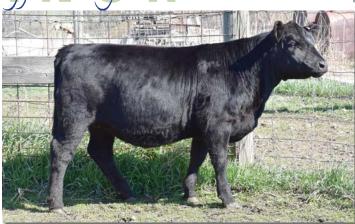

Lot 10

11 EZ Debbie 12F BD: 4/4/18 Tattoo: EZ12F

Yarra Ranges Jackaroo

MCR All Jacked Up Kobblevale Surprise

Athanlee Herman **EZ Debutante 40X** Brambletye Olive II

Debbie is a beautiful April All Jacked Up daughter of our Debutante 40X cow who is a full sister to Deb FF163, the dam of PX08R, the \$26,000 2007 National Champion Female. She's a donor in the making.