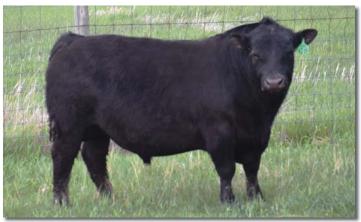

This stout made, heavy muscled Sundance son is impressing us with every calf. They are thick, vigorous at birth and look like the are going to have some excellent performance coupled with traffic stopping eye appeal. He is out of a tremendous Black Master daughter who won her division in Denver. This is his first calf crop.

This powerful bull was the 2014 American Royal Reserve Champion as a calf and is a son of the popular National Champion Mojo. His length, thickness and structural correctness show up in his calves. His dam is a long, big bodied cow. Tested clean for TH and PHA.