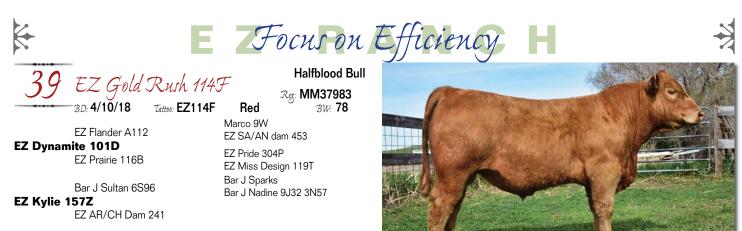

Lot 17

18 EZ Deena 163F BD: 4/26/18

Tattoo: EZ163F

EZ Flander A112 **EZ Dynamite 101D** EZ Prairie 116B

Little Joe 305R

**CRL Miss Chain A15** Commercial

**Open Halfblood Heifer** Re: MF38959 Black BW: 60

Marco 9W EZ SA X AN Dam 453 EZ Pride 304P

EZ Miss Design 119T Bonanza's Brenton Bonanza's Sara 200M

Deena is clean yet broody like her dam, a member of the NWSS Grand Champion Pen of Commercial Range Master heifers and one of our top halfblood cows.