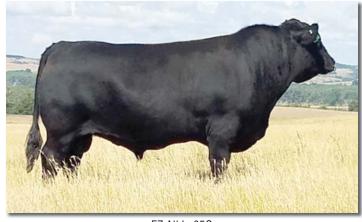

This powerful bull was the 2014 American Royal Reserve Champion as a calf and is a son of the popular National Champion Mojo. His length, thickness and structural correctness show up in his calves. His dam is a long, big bodied cow. Tested clean for TH and PHA.