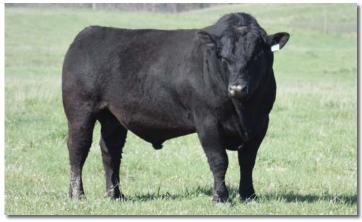

Lot 16

EZ Mable 127F BD: 4/14/18 Tattoo: EZ127F

MRG Mojo 17Y **EZ Momentum 117B** EZ Viva 142W

Simmental EZ Wanda 107A EZ Design 113T Open 31.25% Heifer

Reg: MF38972 Black BW: 85 Bojo SC Victoria S11 12J EZ Houdini 22N Angus

Keys New Design 170R EZ Miss Quartermaster 137K

Mable is a gorgeous Momentum (American Royal Calf Champion Bull) daughter out of a great Simm Angus cow. She's a low percentage female capable of producing show winners when mated to high percentage or fulblood Aberdeen bulls.