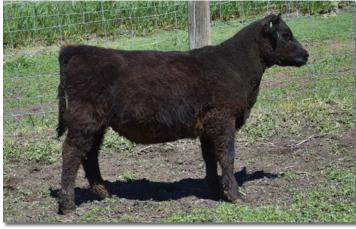

Quambi Magician Lombardy Erica

K.C.

Lot 16A: Fullblood heifer calf EZ19G born 4/25/19 BW: 42# sired by All Jacked Up FM18338. Magic Darla is a really good milking, easy fleshing black/red gene carrier cow whose dam traces to Clout and Quambi Magician. Lots of efficiency wrapped up in this sweet fullblood heifer calf pair. Great calf by All Jacked Up.

Lot 16

EZ Mable 127F BD: 4/14/18 Tattoo: EZ127F

MRG Mojo 17Y **EZ Momentum 117B** EZ Viva 142W

Simmental EZ Wanda 107A EZ Design 113T Open 31.25% Heifer

Reg: MF38972 Black BW: 85 Bojo SC Victoria S11 12J EZ Houdini 22N Angus