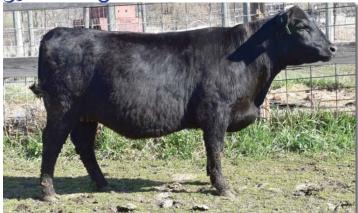

# E Focus on Efficiency

**Open Fullblood Heifer** Reg: FF39712

Black

Binnowee Starr Brackengrae Beau Lad

EZ Olivia 15G

Colombo Park Tannhauser

Monte Allegro Zelma

Kobblevale Chudleigh

Brambletye Arunta L013

Mugga Fidelity F338

₿₩: **48** 

Yarra Ranges Jackaroo MCR All Jacked Up Kobblevale Surprise

EZ Lisbon 29L EZ Jasmine 23U EZ Fantasia 20J

A glorious January daughter of All Jacked Up whose dam is an incredible donor and a maternal sister to the renowned EZ Cinderella. She is one of the best fullblood heifers we've ever raised.