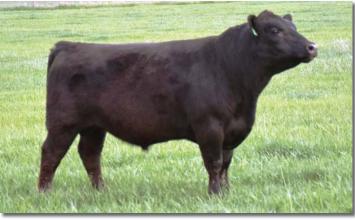

Lot 36

37 EZ Express 41E BD: 6/12/17 Tattoo: EZ41E

EZ Titan 7T **EZ Remington 27A** Miss Panmure L357

EZ Update 16U **DDR Prairie Breeze 1Z** EZ Prairie Rose 12N

EZ Express 41E by Remington, a brother to EZ Maggie 33P, is a real herdsire prospect. His dam is one of the biggest bodied, powerful fullblood cows in the herd. So deep, so stout, so uniquely well bred!

Lot 37

SLA Blackbird Freda 417P

EZ Sundance 010Y

EZ Pepperjack 325X

EZ Titan 7T

EZ Teton 322A

EZ Poppy 508C

Moderator Bull Reg: MM39695 BW: 64