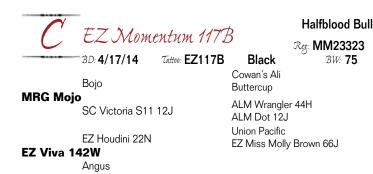

Lot 16

EZ Mable 127F BD: 4/14/18 Tattoo: EZ127F

MRG Mojo 17Y **EZ Momentum 117B** EZ Viva 142W

Simmental EZ Wanda 107A EZ Design 113T Open 31.25% Heifer

Reg: MF38972 Black BW: 85 Bojo SC Victoria S11 12J EZ Houdini 22N Angus

Keys New Design 170R EZ Miss Quartermaster 137K

Mable is a gorgeous Momentum (American Royal Calf Champion Bull) daughter out of a great Simm Angus cow. She's a low percentage female capable of producing show winners when mated to high percentage or fulblood Aberdeen bulls.