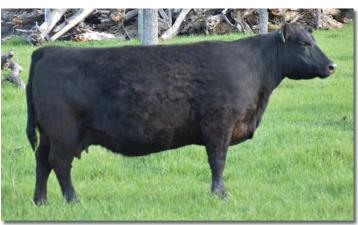

Lot 10

11 EZ Debbie 12F BD: 4/4/18 Tattoo: EZ12F

Yarra Ranges Jackaroo

MCR All Jacked Up Kobblevale Surprise

Athanlee Herman **EZ Debutante 40X** Brambletye Olive II

Debbie is a beautiful April All Jacked Up daughter of our Debutante 40X cow who is a full sister to Deb FF163, the dam of PX08R, the \$26,000 2007 National Champion Female. She's a donor in the making.

Lot 11

EZ Violet 43F BD: 4/22/18 Tattoo: EZ43F

Midshipman M206 Quartermaster Q117 Brambletye Felicity J167

EZ Vi 03B

MRG Rusty 16X

Vitulus Ambitious

**Open Fullblood Heifer** Re: FF38901 BW: 56

Black Kaptain Planet K001