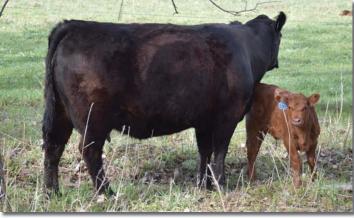

Brackengrae Beau Lad EZ Lisbon 29L EZ Olivia 15G

ALM Dakota Pride 60J EZ Miss Pride 126R

Miss Sawyer 9320H Wagyu

Lot 23A: Red heifer calf EZ510G born 5/3/19 BW: 50# sired by EZ Cooper 165D MM35651. Libby is a black 3/4 blood cow that carries the red gene. Her red 5/8 heifer calf by Cooper will make a dandy replacement or a fancy summer show heifer calf.