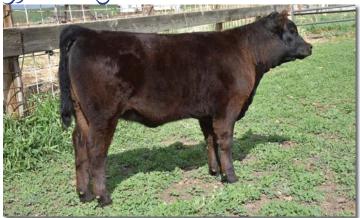

Brambletye Arunta L013

Mugga Fidelity F338

₿₩: **48** 

Yarra Ranges Jackaroo MCR All Jacked Up Kobblevale Surprise

EZ Lisbon 29L EZ Jasmine 23U EZ Fantasia 20J

A glorious January daughter of All Jacked Up whose dam is an incredible donor and a maternal sister to the renowned EZ Cinderella. She is one of the best fullblood heifers we've ever raised.